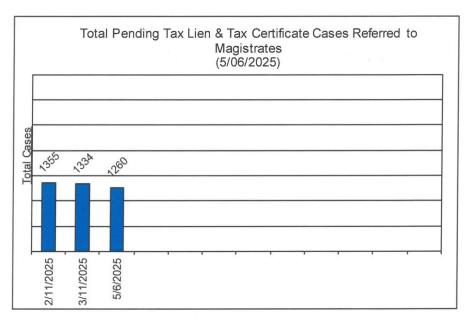

# Total Pending Tax Lien & Certificate Cases Referred to Magistrates

The following chart is a display of the number of pending tax Judicial Foreclosure cases referred to the Magistrates on specific dates. The table below shows the number of pending tax Judicial Foreclosure cases in each year since 2010.

|       | As of: | 2/11/2025 | 3/11/2025 | 5/6/2025 |  |  |  |  |  |
|-------|--------|-----------|-----------|----------|--|--|--|--|--|
| Year  |        |           |           |          |  |  |  |  |  |
| 2010  |        | 1         | 1         | 1        |  |  |  |  |  |
| 2012  |        | 1         | 1         | 1        |  |  |  |  |  |
| 2015  |        | 2         | 2         | 2        |  |  |  |  |  |
| 2016  |        | 2         | 2         | 2        |  |  |  |  |  |
| 2017  |        | 1         | 2         | 1        |  |  |  |  |  |
| 2018  |        | 2         | 2         | 5        |  |  |  |  |  |
| 2019  |        | 3         | 3         | 2        |  |  |  |  |  |
| 2020  |        | 1         | 2         | 0        |  |  |  |  |  |
| 2021  |        | 4         | 7         | 5        |  |  |  |  |  |
| 2022  |        | 1         | 2         | 2        |  |  |  |  |  |
| 2023  |        | 18        | 12        | 5        |  |  |  |  |  |
| 2024  |        | 1034      | 844       | 443      |  |  |  |  |  |
| 2025  |        | 285       | 454       | 791      |  |  |  |  |  |
| Total |        | 1355      | 1334      | 1260     |  |  |  |  |  |