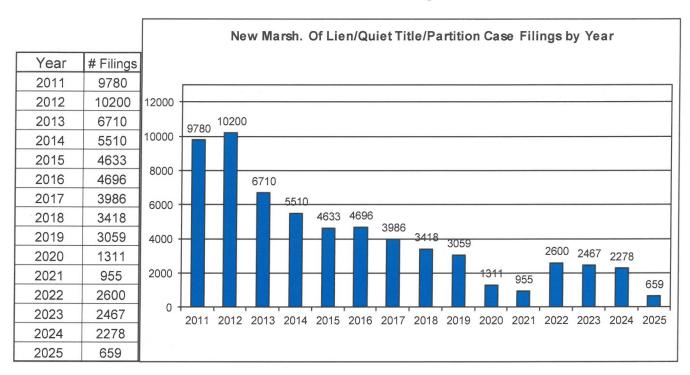

## Total New Judicial Foreclosure Filings

The following charts are provided as a historical view of new judicial foreclosure filings.

- 1. Total New Judicial Foreclosure Filings from 2005 2025 by year
- 2. Total New Marsh of Lien/Quiet Title/Partition Filings from 2011 2025 by month
- 3. Total New Tax Lien & Tax Certificate Filings for 2011 2025 by month
- 4. Total New Judicial Foreclosure Filings from 2011 2025 by month

## New Marsh of Lien/Quiet Title/Partition Case Filings for Years 2011 – 2025 YTD

New Marsh of Lien/Quiet Title/Partition Case Filings by month for 2025 YTD