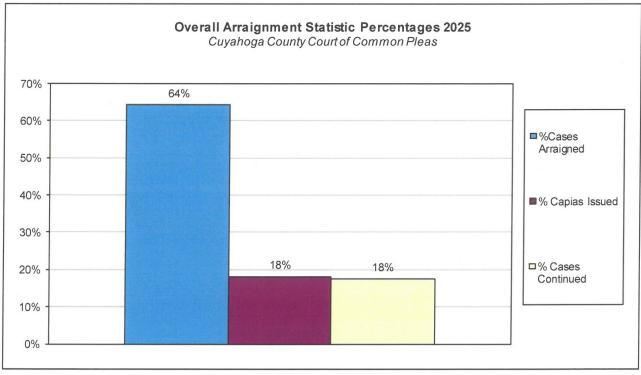

#### **Overall Arraignment Statistics**

The arraignment statistics were provided by the Criminal Records Department. They are provided to give a representation of arraignment activity in the Court in 2025. These statistics include jail and non – jail arraignments.