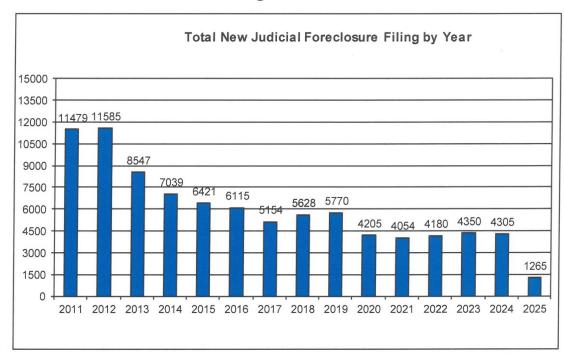

## Total New Judicial Foreclosure Filings Years 2011 – 2025 YTD

| Year    | # Filings |
|---------|-----------|
| 2011    | 11479     |
| 2012    | 11585     |
| 2013    | 8547      |
| 2014    | 7039      |
| 2015    | 6421      |
| 2016    | 6115      |
| 2017    | 5154      |
| 2018    | 5628      |
| 2019    | 5770      |
| 2020    | 4205      |
| 2021    | 4054      |
| 2022    | 4180      |
| 2023    | 4350      |
| 2024    | 4305      |
| 2025YTD | 1265      |

Total New Judicial Foreclosure Filings by Month for Year 2025 YTD