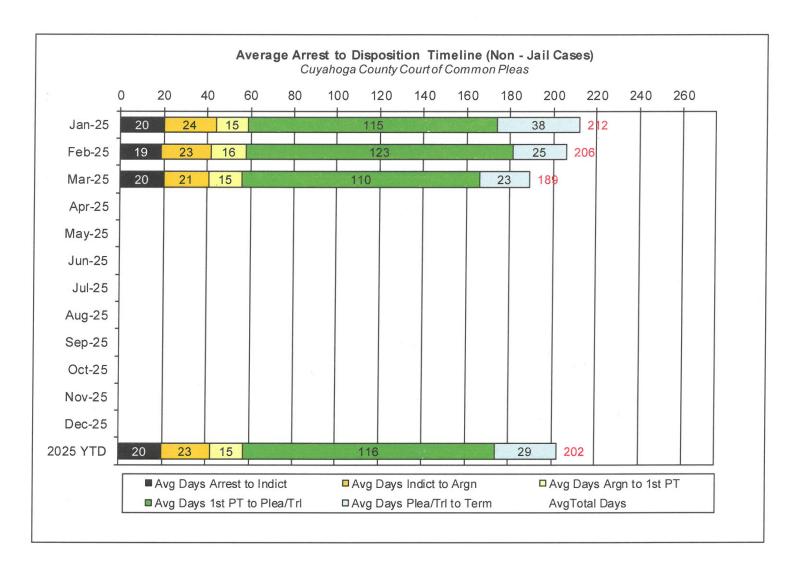

#### Arrest to Disposition Timeline

Arrest to disposition timeline is a method to measure how felony cases flow through the Cuyahoga County Criminal Justice System. By capturing how long a case takes to move from stage to stage, we can examine where problems may exist and where potential improvements in case processing can be made.

The source data was extracted from the Cuyahoga County Court of Common Pleas Case Management System. The overall population of sample data was based on cases terminated in a given month excluding cases that have gone through diversion programs. A case is defined as a defendant and all charges involved in a single incident. The period for the extracted data is from March 2025.

The stages examined were:

Arrest to Indictment
Indictment to Arraignment
Arraignment to 1st Pre-Trial
1st Pre-Trial to Plea/Trial
Plea/Trial to Termination

Due to the fact that each case may or may not have all of the stage date elements, a method to arrive at stage averages was applied. For a case to be included in the average for a stage there would need to be both dates for the given stage. A case would be included in the Arrest to Indictment stage if both arrest date and indictment date were available. This method was applied to each of the five stages. Next we calculated the total number of cases that met the date criteria for each of the ranges and also the total number of days between each date. To arrive at an average, the total number of days for each case in each range was calculated and divided by the total number of cases that met the date criteria. If a case had a time period or periods where the defendant was capiased or referred to the Psych Clinic, that amount of time was subtracted from the appropriate range. For re-indicted cases, the original arrest date is used.

The following three charts are for Jail, Non-Jail and combined Jail and Non-Jail cases. Jail and Non-Jail cases are defined by the posting of bond prior to plea or trial.

#### Average Arrest to Disposition Timeline (Non-Jail Cases)