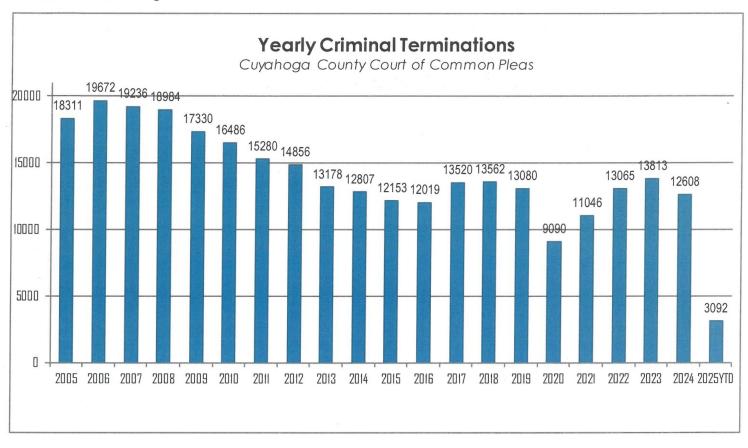

#### **Yearly Criminal Terminations**

The following chart represents cases that have been terminated by the court from 2005 – March 2025. These cases have been terminated either by trial; plea, dismissal or a defendant is unavailable for trial or sentencing.