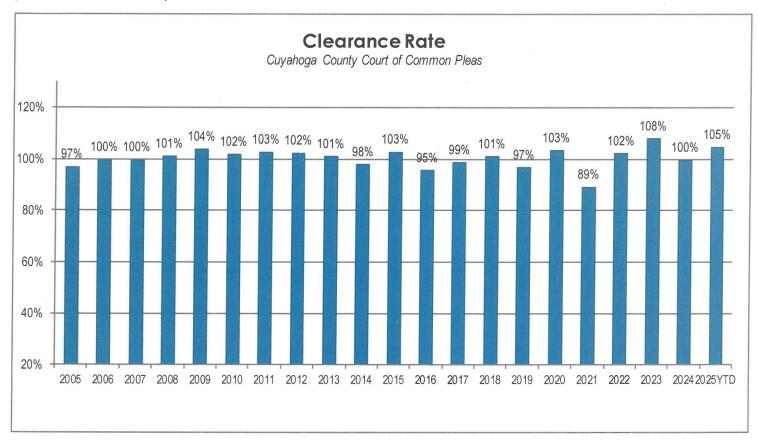

#### Clearance Rate

The Clearance Rate is the total number of outgoing cases as a percentage of the number of incoming cases. Clearance rate measures whether the court is keeping up with its incoming caseload. If cases are not disposed in a timely manner, a backlog of cases awaiting disposition will grow. A Clearance Rate of 100% indicates that at least as many cases have been filed, reopened, or reactivated in a period have been disposed.