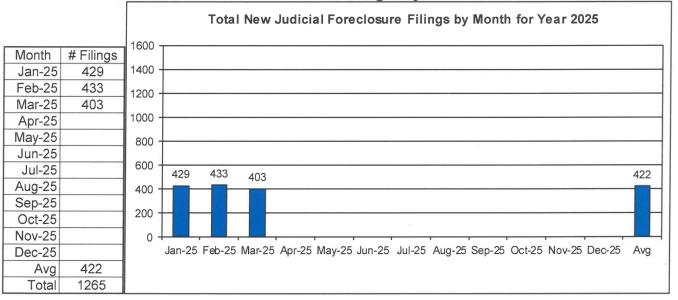

## Total New Judicial Foreclosure Filings

The following charts are provided as a historical view of new judicial foreclosure filings.

- 1. Total New Judicial Foreclosure Filings from 2005 2025 by year
- 2. Total New Marsh of Lien/Quiet Title/Partition Filings from 2011 2025 by month
- 3. Total New Tax Lien & Tax Certificate Filings for 2011 2025 by month
- 4. Total New Judicial Foreclosure Filings from 2011 2025 by month

Total New Judicial Foreclosure Filings by Month for Year 2025 YTD