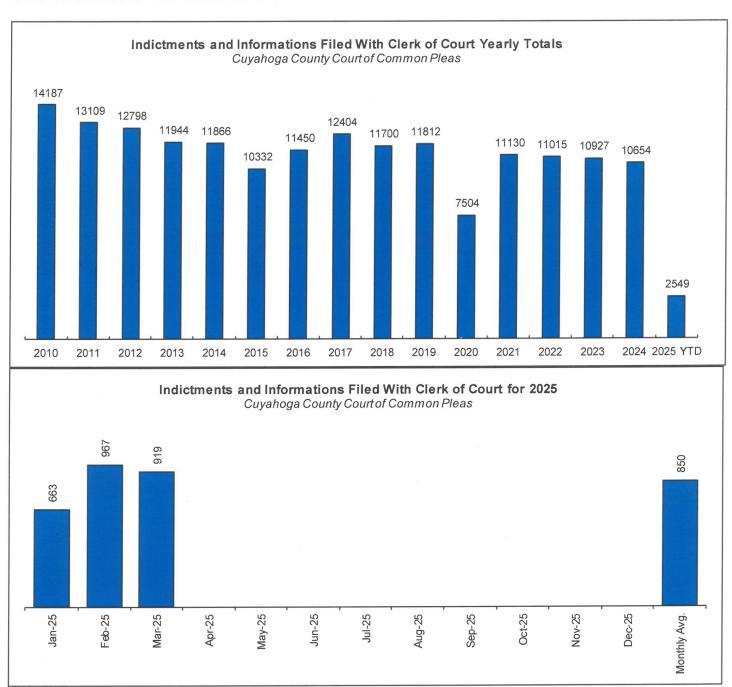

#### Indictments and Informations Filed With the Clerk of Courts

The following charts are reflective of Indictments and Informations filed with the Criminal Clerk of Courts from 2010. The source for this information was the Criminal Clerk's Office.