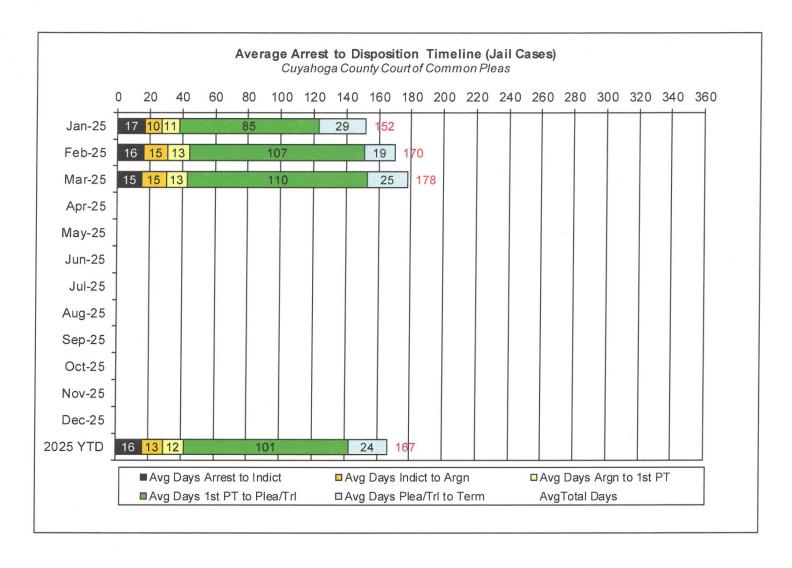

#### Arrest to Disposition Timeline

Arrest to disposition timeline is a method to measure how felony cases flow through the Cuyahoga County Criminal Justice System. By capturing how long a case takes to move from stage to stage, we can examine where problems may exist and where potential improvements in case processing can be made.

The source data was extracted from the Cuyahoga County Court of Common Pleas Case Management System. The overall population of sample data was based on cases terminated in a given month excluding cases that have gone through diversion programs. A case is defined as a defendant and all charges involved in a single incident. The period for the extracted data is from March 2025.

The stages examined were:

Arrest to Indictment
Indictment to Arraignment
Arraignment to 1st Pre-Trial
1st Pre-Trial to Plea/Trial
Plea/Trial to Termination

Due to the fact that each case may or may not have all of the stage date elements, a method to arrive at stage averages was applied. For a case to be included in the average for a stage there would need to be both dates for the given stage. A case would be included in the Arrest to Indictment stage if both arrest date and indictment date were available. This method was applied to each of the five stages. Next we calculated the total number of cases that met the date criteria for each of the ranges and also the total number of days between each date. To arrive at an average, the total number of days for each case in each range was calculated and divided by the total number of cases that met the date criteria. If a case had a time period or periods where the defendant was capiased or referred to the Psych Clinic, that amount of time was subtracted from the appropriate range. For re-indicted cases, the original arrest date is used.

The following three charts are for Jail, Non-Jail and combined Jail and Non-Jail cases. Jail and Non-Jail cases are defined by the posting of bond prior to plea or trial.

#### Average Arrest to Disposition Timeline (Jail Cases)