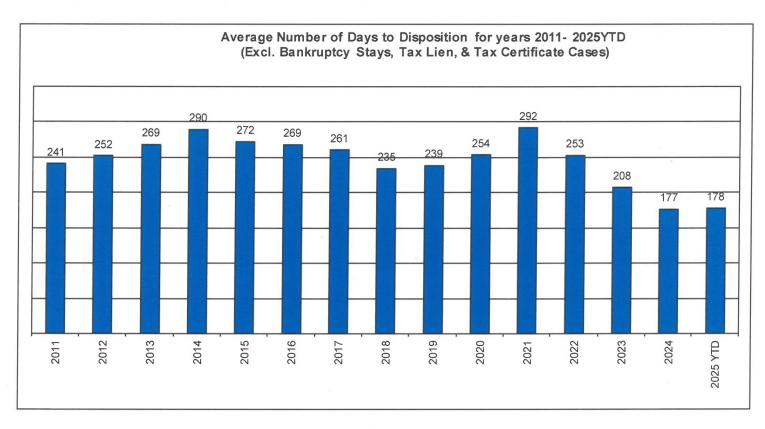

#### Avg. Number of Days to Disp. (Excl. Bank. Stays & Tax Lien & Tax Cert.)

The average number of days to disposition is the number of days from filing to a final disposition entry being filed with the Clerk of Court. The data sample is based on all judicial foreclosure cases terminated by decree or dismissal (cases terminated by bankruptcy are not included) in a month. Each case is examined to determine the number of days between filing and termination with the periods that a case may have been in bankruptcy subtracted. Adding the total days of all of the cases minus bankruptcy periods and dividing by the total number of cases calculates the average. In the following chart, tax judicial foreclosure cases are excluded.