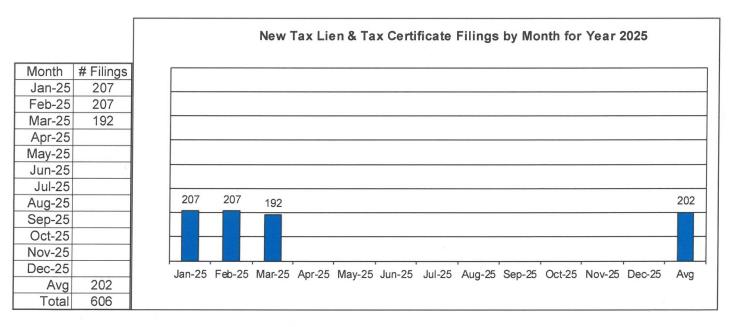

ollowing chart, all types of Judicial Foreclosure cases are included.





## Total New Judicial Foreclosure Filings

The following charts are provided as a historical view of new judicial foreclosure filings.

- 1. Total New Judicial Foreclosure Filings from 2005 2025 by year
- 2. Total New Marsh of Lien/Quiet Title/Partition Filings from 2011 2025 by month
- 3. Total New Tax Lien & Tax Certificate Filings for 2011 2025 by month
- 4. Total New Judicial Foreclosure Filings from 2011 2025 by month



## New Marsh of Lien/Quiet Title/Partition Case Filings for Years 2011 – 2025 YTD



New Marsh of Lien/Quiet Title/Partition Case Filings by month for 2025 YTD



## New Tax Lien & Certificate Filings for Years 2011 - 2025 YTD



# New Tax Lien & Certificate Filings by Month for Year 2025 YTD



## Total New Judicial Foreclosure Filings Years 2011 – 2025 YTD

| Year    | # Filings |
|---------|-----------|
| 2011    | 11479     |
| 2012    | 11585     |
| 2013    | 8547      |
| 2014    | 7039      |
| 2015    | 6421      |
| 2016    | 6115      |
| 2017    | 5154      |
| 2018    | 5628      |
| 2019    | 5770      |
| 2020    | 4205      |
| 2021    | 4054      |
| 2022    | 4180      |
| 2023    | 4350      |
| 2024    | 4305      |
| 2025YTD | 1265      |



Total New Judicial Foreclosure Filings by Month for Year 2025 YTD



## Magistrate's Monthly Reports

The Magistrates' Monthly Report consists of 5 reports. Below is a description of each.

#### Magistrate's Monthly Supplemental Journal Entry Report (R415)

Retrieves total number of supplemental entries and Decrees of Co