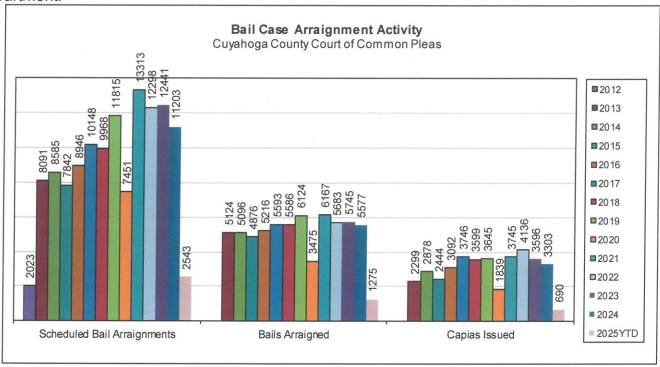

#### Bail Case Arraignment Activity

The following charts are reflective of arraignment activity where the defendant was not incarcerated at the time of arraignment. The source for this information was the Criminal Records Department.