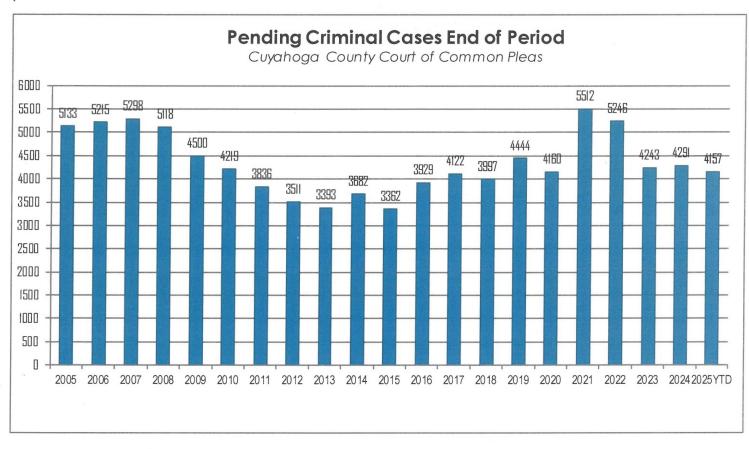

#### Pending Criminal Cases End of Period

The following chart represents the total number of cases pending at the end of the reporting period from 2005 – March 2025. Pending criminal cases at the end of the period is determined by adding the total number of pending cases at the beginning of the reporting period, and all newly filed, reactivated and transferred in cases. The total number of cases terminated in the period is subtracted from the sum total pending at the beginning of the period to give the value pending at the end of the period.