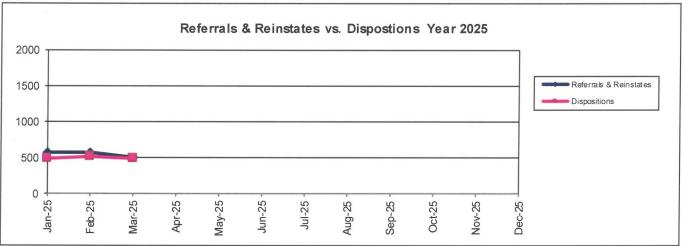

#### Judicial Foreclosure Clearance Rate Year 2025

The Clearance Rate is the number of outgoing cases as a percentage of the number of incoming cases. Clearance rate measures whether the court is keeping up with its incoming caseload. If cases are not disposed in a timely manner, a backlog of cases awaiting disposition will grow. A Clearance Rate of 100% indicates that at least as many cases as have been filed, reopened, or reactivated in a period have been disposed.

|        | Referrals & Reinstates | Dispositions | Clearance<br>Rate |
|--------|------------------------|--------------|-------------------|
| Jan-25 | 564                    | 492          | 87%               |
| Feb-25 | 575                    | 513          | 89%               |
| Mar-25 | 508                    | 485          | 95%               |
| Apr-25 |                        |              |                   |
| May-25 |                        |              |                   |
| Jun-25 |                        |              |                   |
| Jul-25 |                        |              |                   |
| Aug-25 |                        |              |                   |
| Sep-25 |                        |              |                   |
| Oct-25 |                        |              |                   |
| Nov-25 |                        |              |                   |
| Dec-25 |                        |              |                   |
| Avg    | 549                    | 497          | 90%               |
| Total  | 1647                   | 1490         |                   |