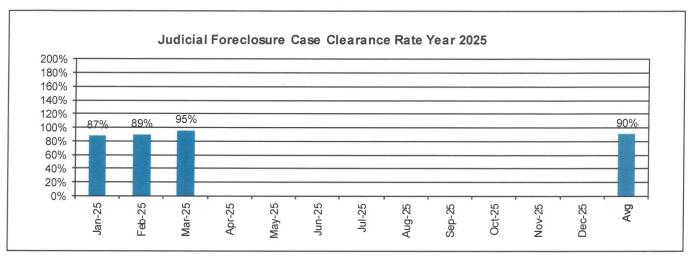

#### Judicial Foreclosure Clearance Rate Year 2025

The Clearance Rate is the number of outgoing cases as a percentage of the number of incoming cases. Clearance rate measures whether the court is keeping up with its incoming caseload. If cases are not disposed in a timely manner, a backlog of cases awaiting disposition will grow. A Clearance Rate of 100% indicates that at least as many cases as have been filed, reopened, or reactivated in a period have been disposed.

|        | Referrals & Reinstates | Dispositions | Clearance<br>Rate |
|--------|------------------------|--------------|-------------------|
| Jan-25 | 564                    | 492          | 87%               |
| Feb-25 | 575                    | 513          | 89%               |
| Mar-25 | 508                    | 485          | 95%               |
| Apr-25 |                        |              |                   |
| May-25 |                        |              |                   |
| Jun-25 |                        |              |                   |
| Jul-25 |                        |              |                   |
| Aug-25 |                        |              |                   |
| Sep-25 |                        |              |                   |
| Oct-25 |                        |              |                   |
| Nov-25 |                        |              |                   |
| Dec-25 |                        |              |                   |
| Avg    | 549                    | 497          | 90%               |
| Total  | 1647                   | 1490         |                   |