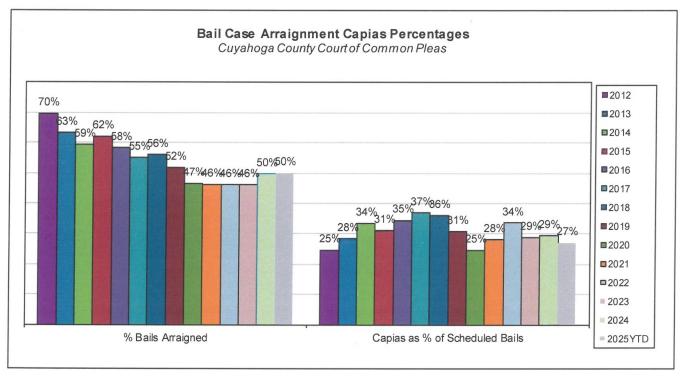

#### Bail Case Arraignment Activity

The following charts are reflective of arraignment activity where the defendant was not incarcerated at the time of arraignment. The source for this information was the Criminal Records Department.