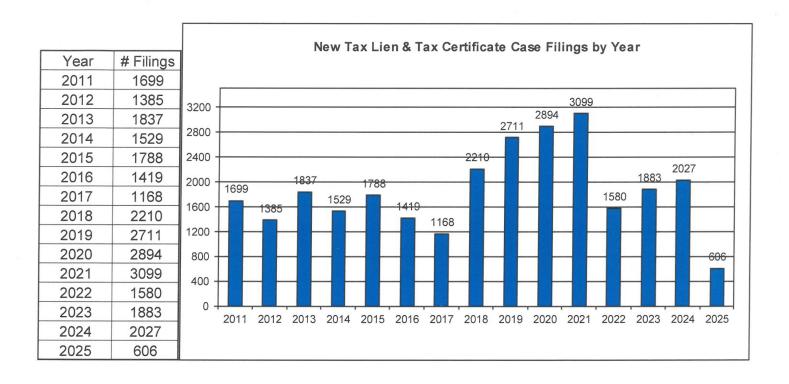

iding by the total number of cases calculates the average. In the following chart, all types of Judicial Foreclosure cases are included.





## Total New Judicial Foreclosure Filings

The following charts are provided as a historical view of new judicial foreclosure filings.

- 1. Total New Judicial Foreclosure Filings from 2005 2025 by year
- 2. Total New Marsh of Lien/Quiet Title/Partition Filings from 2011 2025 by month
- 3. Total New Tax Lien & Tax Certificate Filings for 2011 2025 by month
- 4. Total New Judicial Foreclosure Filings from 2011 2025 by month



## New Marsh of Lien/Quiet Title/Partition Case Filings for Years 2011 – 2025 YTD



New Marsh of Lien/Quiet Title/Partition Case Filings by month for 2025 YTD



## New Tax Lien & Certificate Filings for Years 2011 - 2025 YTD



# New Tax Lien & Certificate Filings by Month for Year 2025 YTD



## Total New Judicial Foreclosure Filings Years 2011 – 2025 YTD

| Year    | # Filings |
|---------|-----------|
| 2011    | 11479     |
| 2012    | 11585     |
| 2013    | 8547      |
| 2014    | 7039      |
| 2015    | 6421      |
| 2016    | 6115      |
| 2017    | 5154      |
| 2018    | 5628      |
| 2019    | 5770      |
| 2020    | 4205      |
| 2021    | 4054      |
| 2022    | 4180      |
| 2023    | 4350      |
| 2024    | 4305      |
| 2025YTD | 1265      |



Total New Judicial Foreclosure Filings by Month for Year 2025 YTD



## Magistrate's Monthly Reports

The Magistrates' Monthly Report consists of 5 reports. Below is a description of each.

#### Magistrate's Monthly Supplemental Journal Entry Report (R415