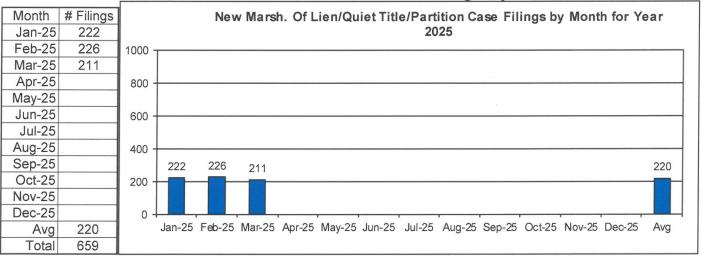

## New Marsh of Lien/Quiet Title/Partition Case Filings for Years 2011 – 2025 YTD

New Marsh of Lien/Quiet Title/Partition Case Filings by month for 2025 YTD