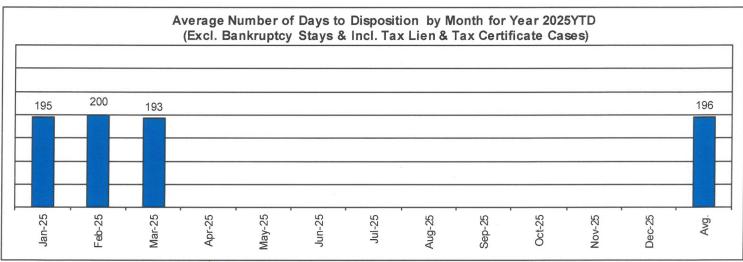

#### Avg. Number of Days to Disp. (Excl. Bank. Stays & Incl. Tax Lien & Tax Cert.)

The average number of days to disposition is the number of days from filing to a final disposition entry being filed with the Clerk of Court. The data sample is based on all Judicial Foreclosure cases terminated by decree or dismissal (cases terminated by bankruptcy are not included) in a month. Each case is examined to determine the number of days between filing and termination with the periods that a case may have been in bankruptcy subtracted. Adding the total days of all of the cases minus bankruptcy periods and dividing by the total number of cases calculates the average. In the following chart, all types of Judicial Foreclosure cases are included.