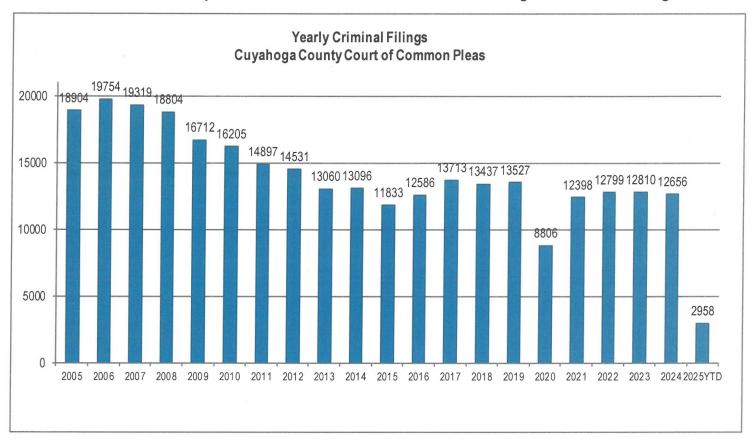

#### Newly Filed, Re-Activated and Transferred in Cases

The following chart is a representation of all filed cases in Cuyahoga County Court of Common Pleas from 2005 – March 2025. Newly filed cases are defined as having been arraigned and assigned to a Judge. Re-activated cases are defined as cases where a defendant was unavailable for trial and has now become ready to proceed. Transferred cases are defined as cases moved from one judge's docket to another. This could be due to re-assignment to a Mental Health Judge or after additional information indicates that by Court rule, the case should have been assigned to another Judge.