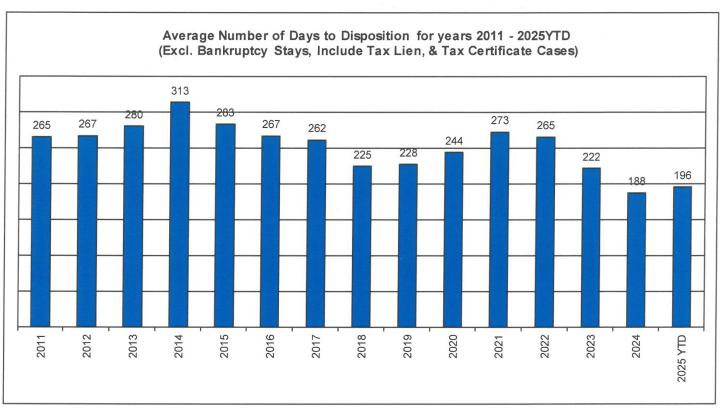

#### Avg. Number of Days to Disp. (Excl. Bank. Stays & Incl. Tax Lien & Tax Cert.)

The average number of days to disposition is the number of days from filing to a final disposition entry being filed with the Clerk of Court. The data sample is based on all Judicial Foreclosure cases terminated by decree or dismissal (cases terminated by bankruptcy are not included) in a month. Each case is examined to determine the number of days between filing and termination with the periods that a case may have been in bankruptcy subtracted. Adding the total days of all of the cases minus bankruptcy periods and dividing by the total number of cases calculates the average. In the following chart, all types of Judicial Foreclosure cases are included.