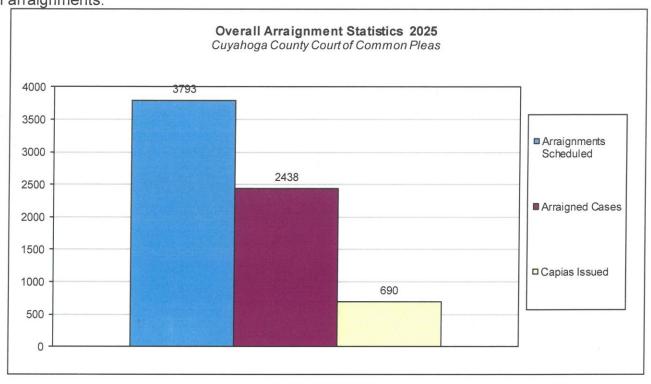

#### **Overall Arraignment Statistics**

The arraignment statistics were provided by the Criminal Records Department. They are provided to give a representation of arraignment activity in the Court in 2025. These statistics include jail and non – jail arraignments.