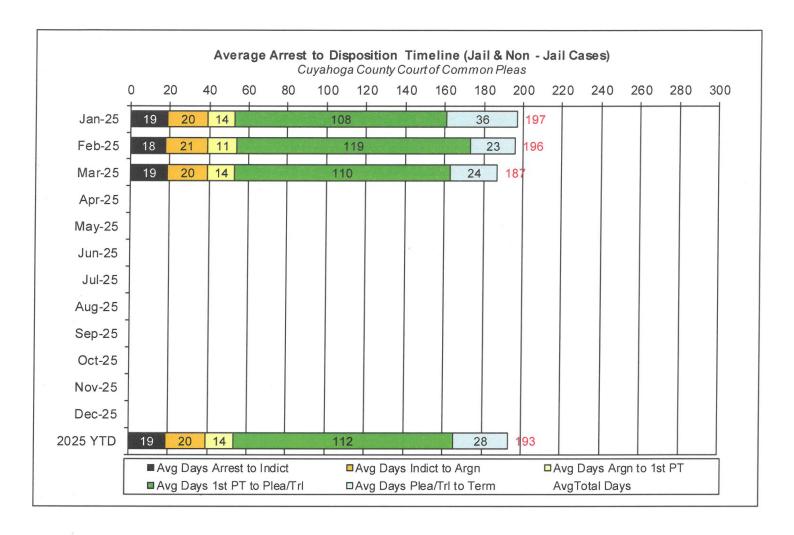

#### Arrest to Disposition Timeline

Arrest to disposition timeline is a method to measure how felony cases flow through the Cuyahoga County Criminal Justice System. By capturing how long a case takes to move from stage to stage, we can examine where problems may exist and where potential improvements in case processing can be made.

The source data was extracted from the Cuyahoga County Court of Common Pleas Case Management System. The overall population of sample data was based on cases terminated in a given month excluding cases that have gone through diversion programs. A case is defined as a defendant and all charges involved in a single incident. The period for the extracted data is from March 2025.

The stages examined were:

Arrest to Indictment
Indictment to Arraignment
Arraignment to 1st Pre-Trial
1st Pre-Trial to Plea/Trial
Plea/Trial to Termination

Due to the fact that each case may or may not have all of the stage date elements, a method to arrive at stage averages was applied. For a case to be included in the average for a stage there would need to be both dates for the given stage. A case would be included in the Arrest to Indictment stage if both arrest date and indictment date were available. This method was applied to each of the five stages. Next we calculated the total number of cases that met the date criteria for each of the ranges and also the total number of days between each date. To arrive at an average, the total number of days for each case in each range was calculated and divided by the total number of cases that met the date criteria. If a case had a time period or periods where the defendant was capiased or referred to the Psych Clinic, that amount of time was subtracted from the appropriate range. For re-indicted cases, the original arrest date is used.

The following three charts are for Jail, Non-Jail and combined Jail and Non-Jail cases. Jail and Non-Jail cases are defined by the posting of bond prior to plea or trial.

## Average Arrest to Disposition Timeline (Jail and Non-Jail Cases)