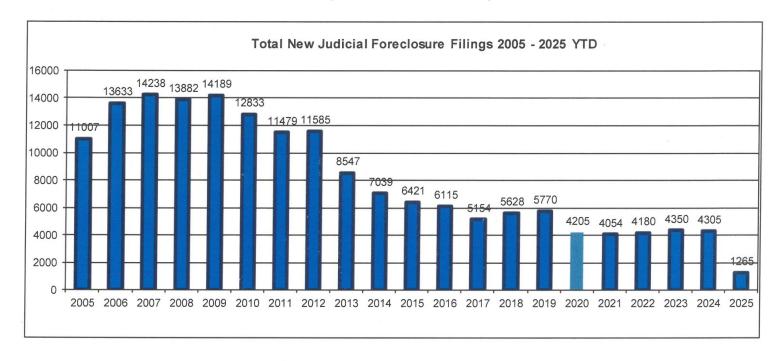

## Total New Judicial Foreclosure Filings

The following charts are provided as a historical view of new judicial foreclosure filings.

- 1. Total New Judicial Foreclosure Filings from 2005 2025 by year
- 2. Total New Marsh of Lien/Quiet Title/Partition Filings from 2011 2025 by month
- 3. Total New Tax Lien & Tax Certificate Filings for 2011 2025 by month
- 4. Total New Judicial Foreclosure Filings from 2011 2025 by month

## Total New Judicial Foreclosure Filings Years 2011 – 2025 YTD

| Year    | # Filings |
|---------|-----------|
| 2011    | 11479     |
| 2012    | 11585     |
| 2013    | 8547      |
| 2014    | 7039      |
| 2015    | 6421      |
| 2016    | 6115      |
| 2017    | 5154      |
| 2018    | 5628      |
| 2019    | 5770      |
| 2020    | 4205      |
| 2021    | 4054      |
| 2022    | 4180      |
| 2023    | 4350      |
| 2024    | 4305      |
| 2025YTD | 1265      |