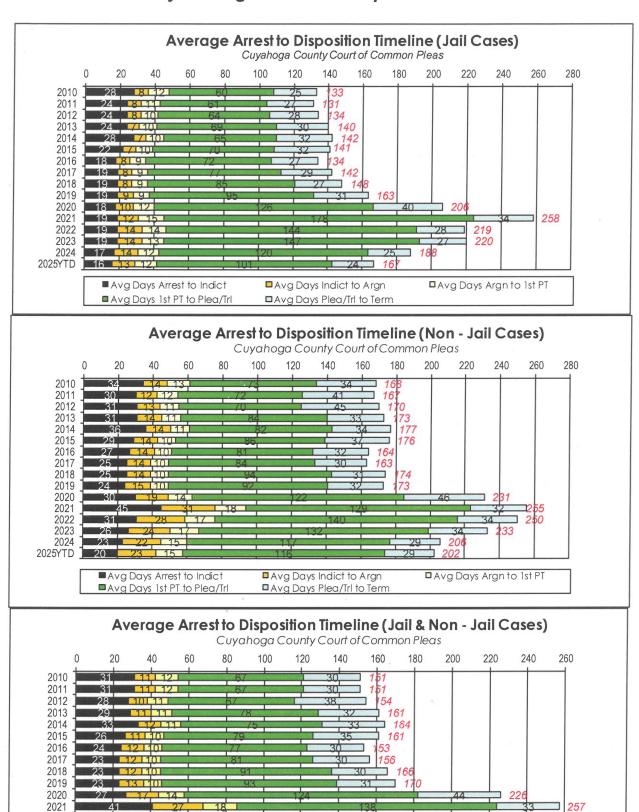

#### Yearly Average Arrest to Disposition Timeline

Avg Days Indict to Argn

■ Avg Days Plea/Trl to Term

228

28

202

■ Avg Days Argn to 1st PT

2022

2023

2024

2025 YTD

24

114

Avg Days Arrest to Indict

Avg Days 1st PT to Plea/Trl