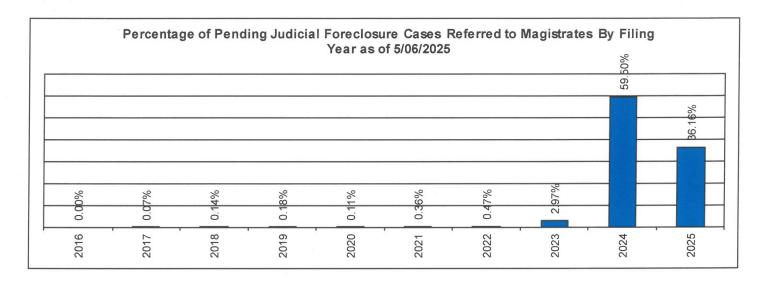

# Percentage of Pending Judicial Foreclosure Cases By Filing Year

The following chart is a representation of the total number of pending Judicial Foreclosure cases by filing year expressed as a percentage on a specific date. The table below is the supporting data for this chart.

|       | As of: | 5/6/2025 | % of Total |
|-------|--------|----------|------------|
| Year  |        |          |            |
| 2015  | 74     | 1        | 0.04%      |
| 2016  |        | 0        | 0.00%      |
| 2017  |        | 2        | 0.07%      |
| 2018  |        | 4        | 0.14%      |
| 2019  |        | 5        | 0.18%      |
| 2020  |        | 3        | 0.11%      |
| 2021  |        | 10       | 0.36%      |
| 2022  |        | 13       | 0.47%      |
| 2023  |        | 83       | 2.97%      |
| 2024  |        | 1660     | 59.50%     |
| 2025  |        | 1009     | 36.16%     |
| Total |        | 2790     | 100.00%    |