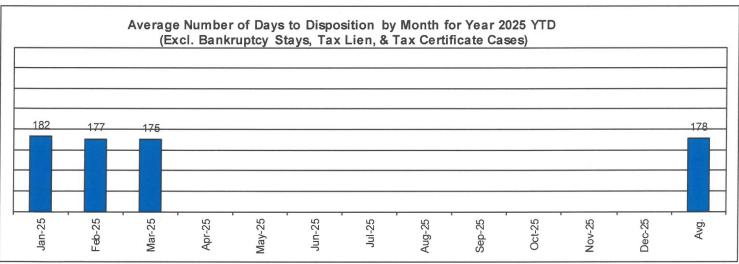

#### Avg. Number of Days to Disp. (Excl. Bank. Stays & Tax Lien & Tax Cert.)

The average number of days to disposition is the number of days from filing to a final disposition entry being filed with the Clerk of Court. The data sample is based on all judicial foreclosure cases terminated by decree or dismissal (cases terminated by bankruptcy are not included) in a month. Each case is examined to determine the number of days between filing and termination with the periods that a case may have been in bankruptcy subtracted. Adding the total days of all of the cases minus bankruptcy periods and dividing by the total number of cases calculates the average. In the following chart, tax judicial foreclosure cases are excluded.