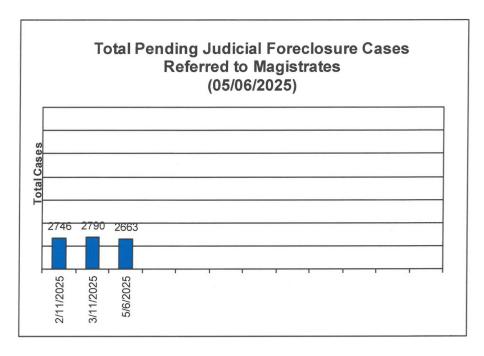

#### Total Pending Judicial Foreclosure Cases Referred to Magistrates

The following chart is a display of the total number of pending Judicial Foreclosure cases referred to the Magistrates on specific dates. The table below shows the number of these cases pending from each year since 2012.

|       | As of: | 2/11/2025 | 3/11/2025 | 5/6/2025 |  |  |  |  |  |
|-------|--------|-----------|-----------|----------|--|--|--|--|--|
| Year  |        |           |           |          |  |  |  |  |  |
| 2015  |        | 1         | 1         | 0        |  |  |  |  |  |
| 2016  |        | 0         | 0         | 0        |  |  |  |  |  |
| 2017  |        | 1         | 2         | 1        |  |  |  |  |  |
| 2018  |        | 4         | 4         | 6        |  |  |  |  |  |
| 2019  |        | 4         | 5         | 3        |  |  |  |  |  |
| 2020  |        | 2         | 3         | 0        |  |  |  |  |  |
| 2021  |        | 6         | 10        | 8        |  |  |  |  |  |
| 2022  |        | 13        | 13        | 11       |  |  |  |  |  |
| 2023  | 2      | 99        | 83        | 49       |  |  |  |  |  |
| 2024  |        | 2013      | 1660      | 941      |  |  |  |  |  |
| 2025  |        | 603       | 1009      | 1644     |  |  |  |  |  |
| Total |        | 2746      | 2790      | 2663     |  |  |  |  |  |